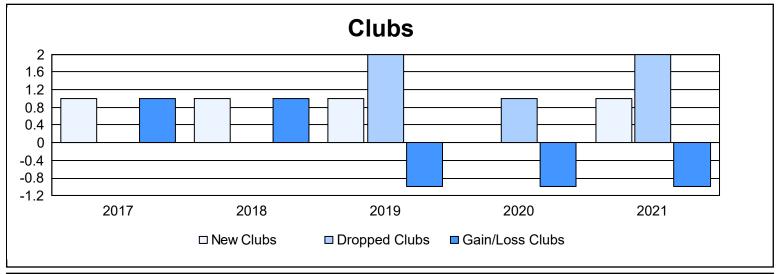

District 14 K

As of June 2021 Cumulative

| Year      | New<br>Clubs | Dropped<br>Clubs | Gain/<br>Loss<br>Clubs | New<br>Members | Charter<br>Members | Reinstate<br>Members | Transfer<br>Members | Total<br>Member<br>Added | Total<br>Members<br>Dropped | Gain/<br>Loss<br>Members |
|-----------|--------------|------------------|------------------------|----------------|--------------------|----------------------|---------------------|--------------------------|-----------------------------|--------------------------|
| 2016-2017 | 1            | 0                | 1                      | 59             | 24                 | 1                    | 3                   | 87                       | 86                          | 1                        |
| 2017-2018 | 1            | 0                | 1                      | 43             | 24                 | 4                    | 1                   | 72                       | 91                          | -19                      |
| 2018-2019 | 1            | 2                | -1                     | 34             | 8                  | 1                    | 21                  | 64                       | 95                          | -31                      |
| 2019-2020 | 0            | 1                | -1                     | 30             | 0                  | 7                    | 2                   | 39                       | 78                          | -39                      |
| 2020-2021 | 1            | 2                | -1                     | 23             | 20                 | 1                    | 4                   | 48                       | 97                          | -49                      |
| Average   | 1            | 1                | 0                      | 38             | 15                 | 3                    | 6                   | 62                       | 89                          | -27                      |