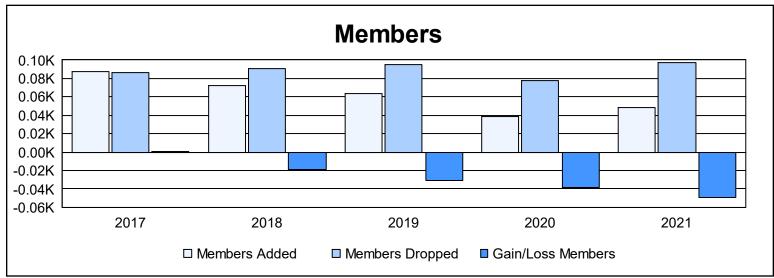

District 14 K

As of June 2021 Cumulative

| Year      | New<br>Clubs | Dropped<br>Clubs | Gain/<br>Loss<br>Clubs | New<br>Members | Charter<br>Members | Reinstate<br>Members | Transfer<br>Members | Total<br>Member<br>Added | Total<br>Members<br>Dropped | Gain/<br>Loss<br>Members |
|-----------|--------------|------------------|------------------------|----------------|--------------------|----------------------|---------------------|--------------------------|-----------------------------|--------------------------|
| 2016-2017 | 1            | 0                | 1                      | 59             | 24                 | 1                    | 3                   | 87                       | 86                          | 1                        |
| 2017-2018 | 1            | 0                | 1                      | 43             | 24                 | 4                    | 1                   | 72                       | 91                          | -19                      |
| 2018-2019 | 1            | 2                | -1                     | 34             | 8                  | 1                    | 21                  | 64                       | 95                          | -31                      |
| 2019-2020 | 0            | 1                | -1                     | 30             | 0                  | 7                    | 2                   | 39                       | 78                          | -39                      |
| 2020-2021 | 1            | 2                | -1                     | 23             | 20                 | 1                    | 4                   | 48                       | 97                          | -49                      |
| Average   | 1            | 1                | 0                      | 38             | 15                 | 3                    | 6                   | 62                       | 89                          | -27                      |